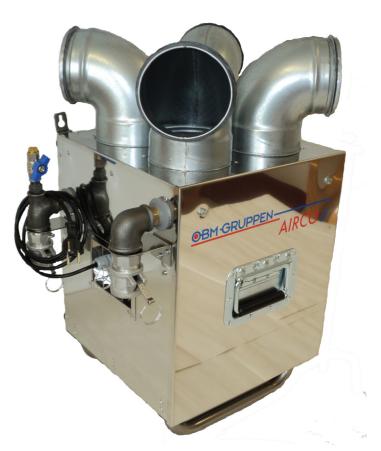

## Airco Mini 12 kW

Airco Mini är den senaste modellserien Airco.

Airco Mini använder varmvatten som värmekälla och har en elektrisk anslutning av 230 V.

Med vår nya teknik vi har uppnått lågt brus och hög luftreningsgrad.

Airco Mini ger 12 kW i varmvatten drift.

Fyra luftspridare ger den bästa spridningen av värmen .

Varje maskin är tillverkad i borstat rostfritt stål, men kan även levereras i önskad färg.

## **Teknisk information Airco Mini**

Effekt: 12 kW

Höjd: 516 mm

Bredd: 380 mm

Längd: 440 mm

Vikt: 19 kg

Luftflöde: 850 m3 / h

Tryckuppsättning: 0,85 m<sup>3</sup>